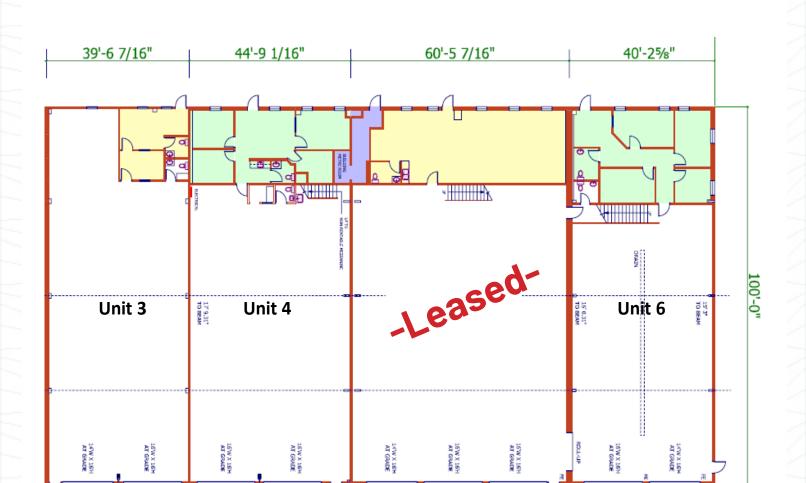

## **FEATURES**

**UNIT 3 AVAILABLE AREA:** 341 sf(Office)

3,638 sf (warehouse) 3,979 sf

**UNIT 4 AVAILABLE AREA:** 877 sf (Office)

3,584 sf (warehouse) 4,461 sf

UNIT 5 AVAILABLE AREA: **LEASED** 

**UNIT 6 AVAILABLE AREA:** 989 sf(Office)

3,059 sf (warehouse) 4,048 sf

**MAX CONTIGUOUS AREA:** 8,440 sf

**CEILING HEIGHT:** 18' Clear

LOADING: Unit 3 - (1) 14'x16' + (1) 16'x16'

Unit 6 - (1) 14/x16' Unit 6 - (1) 14/x16' + (1) 16/x16'

**POWER (BUILDING):** 3 Phase, 800amp Service