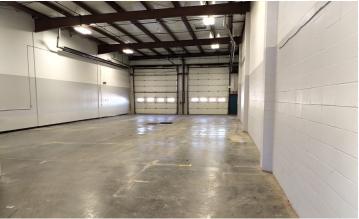

## PROPERTY DETAILS

Excellent multi-tenant flex industrial property in Red Deer, Alberta. With good office to warehouse ratio + ample yard these available units will sure to suit your needs. Units starting from 3,979 sf in size with options to combine up to 8,440sf.

## **FEATURES**

**UNIT 3 AVAILABLE AREA:** 341 sf(Office)

3,638 sf (warehouse) 3,979 sf

**UNIT 4 AVAILABLE AREA:** 877 sf (Office)

3,584 sf (warehouse) 4,461 sf

UNIT 5 AVAILABLE AREA: **LEASED** 

**UNIT 6 AVAILABLE AREA:** 989 sf(Office)

3,059 sf (warehouse) 4,048 sf

**MAX CONTIGUOUS AREA:** 8,440 sf

**CEILING HEIGHT:** 18' Clear

LOADING: Unit 3 - (1) 14'x16' + (1) 16'x16'

Unit 6 - (1) 14/x16' Unit 6 - (1) 14/x16' + (1) 16/x16'

**POWER (BUILDING):** 3 Phase, 800amp Service