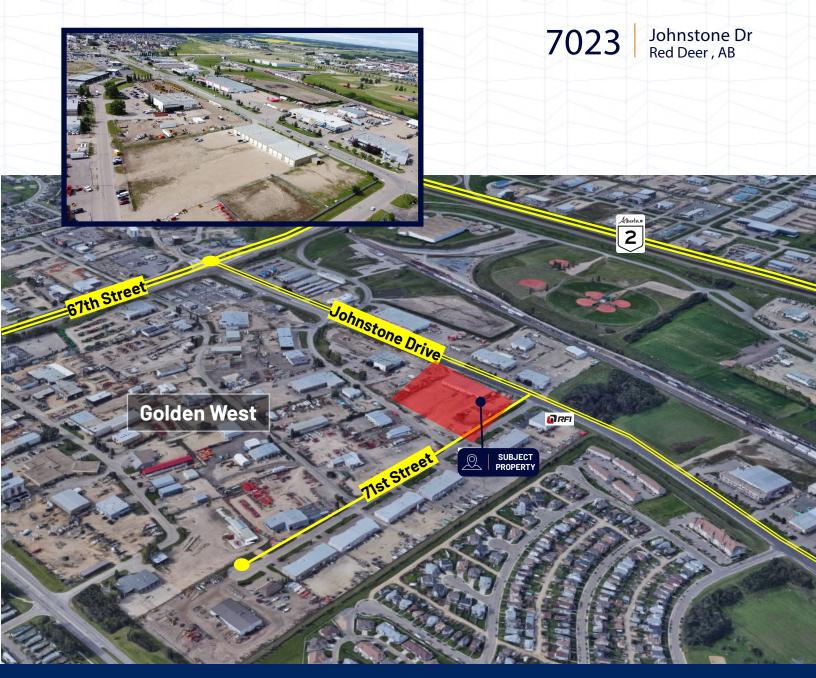

# FOR LEASE 7023 JOHNSTONE DRIVE, RED DEER, ALBERTA

Mike Williamson Associate 403.314.6189 mike@salomonscommercial.com

#103, 4315 - 55 Avenue Red Deer, AB T4N 4N7 www.salomonscommercial.com

LOCATION

Golden West Industrial Park

### **ADDITIONAL**

Multi-tenant flex industrial property located on Johnstone Drive in Northwest Red Deer

Quick access to QE II Highway

Paved parking in front and graveled yard in rear

2 access points - from Johnstone Drive & 67th Ave

# 7023

Johnstone Dr Red Deer, AB