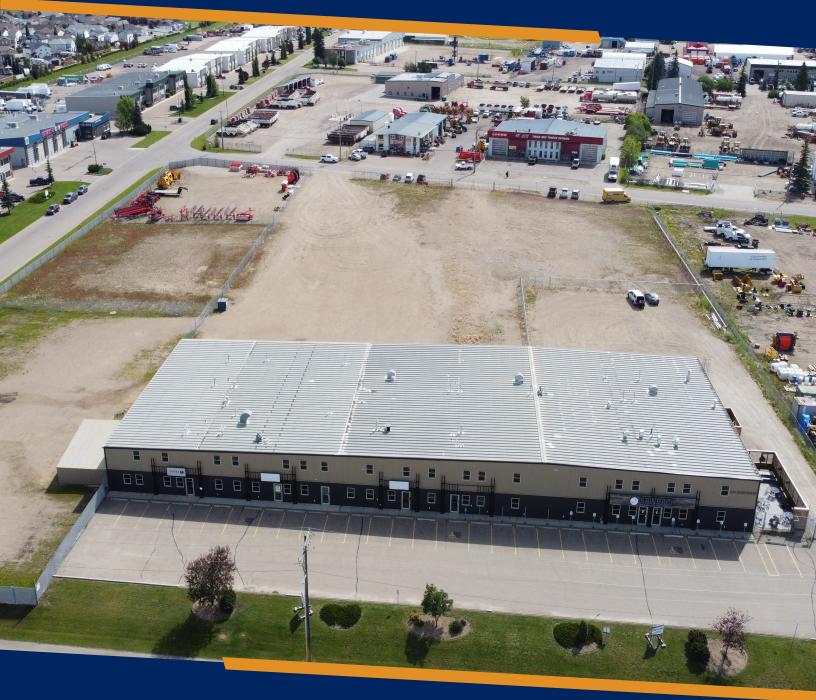

# FOR LEASE 7023 JOHNSTONE DRIVE, RED DEER, ALBERTA

Mike Williamson Associate 403.314.6189 mike@salomonscommercial.com

#103, 4315 - 55 Avenue Red Deer, AB T4N 4N7 www.salomonscommercial.com

LOCATION

Golden West Industrial Park

## PROPERTY DETAILS

Excellent multi-tenant flex industrial property in Red Deer, Alberta. With good office to warehouse ratio + ample yard these available units will sure to suit your needs. Units starting from 3,979 sf in size with options to combine up to 8,440sf.

### **ADDITIONAL**

Multi-tenant flex industrial property located on Johnstone Drive in Northwest Red Deer

Quick access to QE II Highway

Paved parking in front and graveled yard in rear

2 access points - from Johnstone Drive & 67th Ave