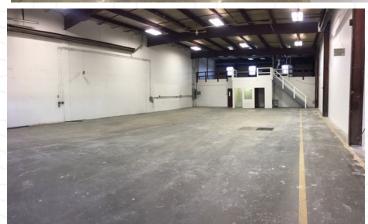

## PROPERTY DETAILS

Excellent multi-tenant flex industrial property in Red Deer, Alberta. With good office to warehouse ratio + ample yard these available units will sure to suit your needs. Units starting from 3,979 sf in size with options to combine up to 8,440sf.

## **FEATURES**

**UNIT 3 AVAILABLE AREA:** 341 sf(Office)

3,638 sf (warehouse) 3,979 sf

**UNIT 4 AVAILABLE AREA:** 877 sf (Office)

3,584 sf (warehouse) 4,461 sf

UNIT 5 AVAILABLE AREA: **LEASED** 

**UNIT 6 AVAILABLE AREA:** 989 sf(Office)

3,059 sf (warehouse) 4,048 sf

**MAX CONTIGUOUS AREA:** 8,440 sf

**CEILING HEIGHT:** 18' Clear

LOADING: Unit 3 - (1) 14'x16' + (1) 16'x16'

Unit 6 - (1) 14/x16' Unit 6 - (1) 14/x16' + (1) 16/x16'

**POWER (BUILDING):** 3 Phase, 800amp Service