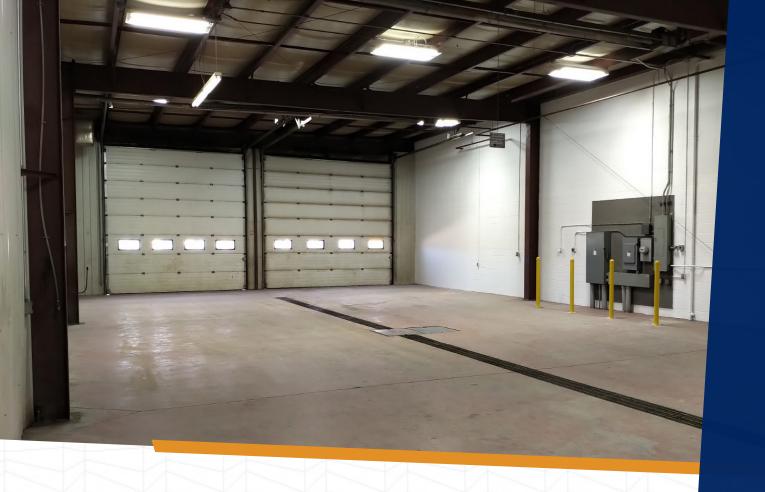

## **FEATURES**

**UNIT 3 AVAILABLE AREA:** 341 sf(Office)

3,638 sf (warehouse) 3,979 sf

**UNIT 4 AVAILABLE AREA:** 877 sf (Office)

3,584 sf (warehouse) 4,461 sf

UNIT 5 AVAILABLE AREA: **LEASED** 

**UNIT 6 AVAILABLE AREA:** 989 sf(Office)

3,059 sf (warehouse) 4,048 sf

**MAX CONTIGUOUS AREA:** 8,440 sf

**CEILING HEIGHT:** 18' Clear

LOADING: Unit 3 - (1) 14'x16' + (1) 16'x16'

Unit 6 - (1) 14/x16' Unit 6 - (1) 14/x16' + (1) 16/x16'

**POWER (BUILDING):** 3 Phase, 800amp Service